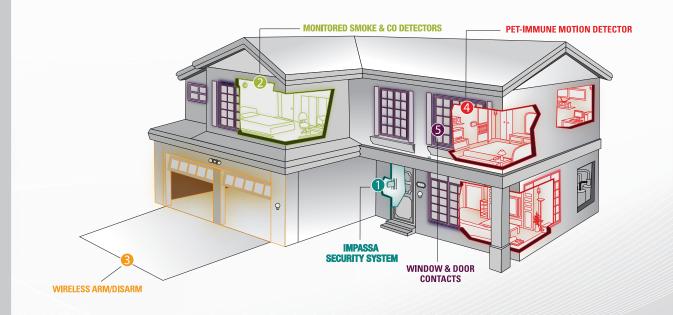

It's important that your family is safe and sheltered at all times. The IMPASSA Security System, along with these sensors and accessories, provides reliable 24/7 protection and the peace-of-mind you are looking for in a monitored home security system.