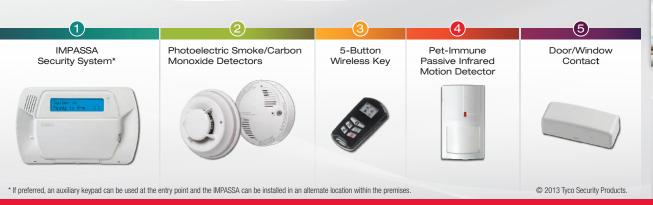

It's important that your family is safe and sheltered at all times. The IMPASSA Security System, along with these sensors and accessories, provides reliable 24/7 protection and the peace-of-mind you are looking for in a monitored home security system.