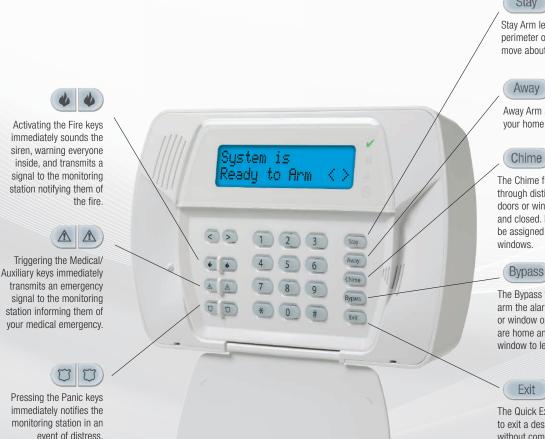

## **Control your System with Ease**

Through the compact and sleek keypad, you control your security system with easy to use one-touch keys. The system can also be managed with a wireless key. It really is that easy!

Stay Arm lets you secure the perimeter of your home and still move about freely inside.

Away

Away Arm allows you to protect your home when no one is present.

Chime

The Chime function notifies you through distinctive sounds when doors or windows are opened and closed. Different chimes can be assigned to different doors or

The Bypass function allows you to arm the alarm system with a door or window open; useful when you are home and decide to open a window to let in some fresh air.

The Quick Exit function allows you to exit a designated entry/exit zone without completely disarming the system; it is a convenient method to check the mailbox or let the dog out.